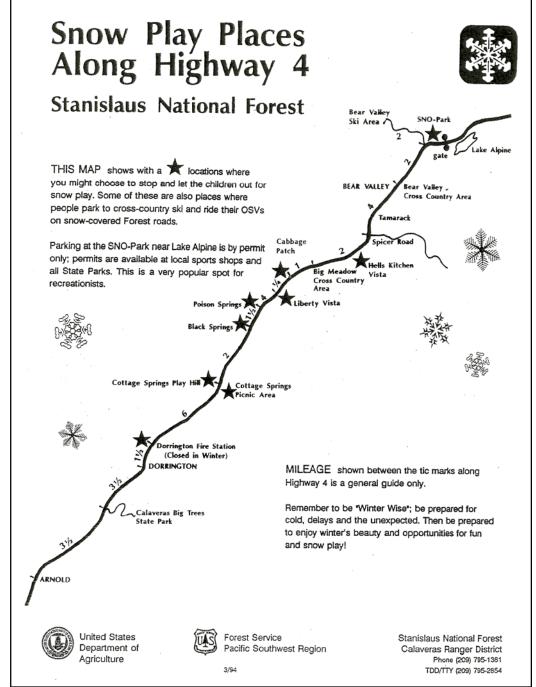

# Discover Calaveras County

skiing with a 2,000 ft vertical drop and 25 miles from Arnold, this resort offers 1,280 acres of downnil skiing with a 2,000 ft vertical drop and 25 miles of runs for everyone from beginner to expert. The 63+ different runs can be broken down into 20% beginner, 5-% intermediate and 30% expert with the longest run being 3 miles. The ski school works in conjunction with the National Handicapped Sports Association. For more information call 209-753-2301 or visit www.bearvalley.com

# Bear Valley Cross Country

Approximately 26 miles above Arnold on Highway 4, they offer over 40 miles of groomed trail systems. Thirty-three different trails, with trail side huts and picnic tables, climb ridges and cross meadows offering spectacular views. Rentals, lessons, restrooms, parking, and food are available. For more information call 1-800-BEAR-123

# Lake Alpine/Ebbetts Pass Sno-Park

Three miles above Bear Valley, there's an extensive cross country skiing and snowmobiling area available at the Lake Alpine Sno-Park area. A State Sno-Park Permit is required and may be obtained in Bear Valley. The Calaveras Ranger District has brochures available on areas, safety and rules.

#### Calaveras Big Trees

Located three miles above Arnold, the park charges a fee and offers some groomed cross country trails when snow conditions are adequate. For more information call Calaveras Big Trees State Park at 209-795-2334

#### Big Meadows

One mile east of Liberty Vista Point and three miles west of Tamarack Lodge on Highway 4, it is the newest of the ski areas offered by the Stanislaus National Forest and is not completely developed. The trails are marked but not groomed. For more information call the Calaveras Ranger District at 209-795-1381

# Cottage Springs Play Hill and Ski Resort

This is a privately owned snow play area about ten miles above Big Trees on Highway 4. It has an intermediate ski hill and a play hill with night skiing, too. For more information call 209-795-1209