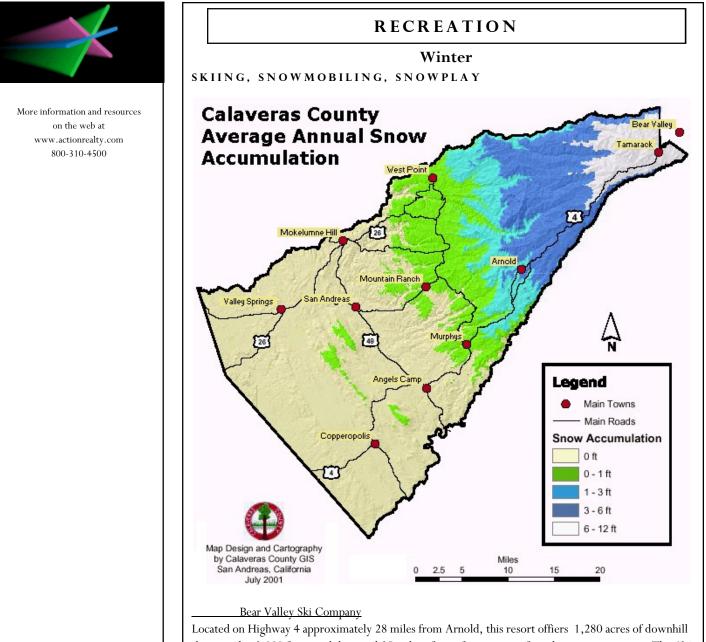

# Discover Calaveras County

skiing with a 2,000 ft vertical drop and 25 miles from Arnold, this resort offers 1,280 acres of downnil skiing with a 2,000 ft vertical drop and 25 miles of runs for everyone from beginner to expert. The 63+ different runs can be broken down into 20% beginner, 5-% intermediate and 30% expert with the longest run being 3 miles. The ski school works in conjunction with the National Handicapped Sports Association. For more information call 209-753-2301 or visit www.bearvalley.com

# Bear Valley Cross Country

Approximately 26 miles above Arnold on Highway 4, they offer over 40 miles of groomed trail systems. Thirty-three different trails, with trail side huts and picnic tables, climb ridges and cross meadows offering spectacular views. Rentals, lessons, restrooms, parking, and food are available. For more information call 1-800-BEAR-123

# Lake Alpine/Ebbetts Pass Sno-Park

Three miles above Bear Valley, there's an extensive cross country skiing and snowmobiling area available at the Lake Alpine Sno-Park area. A State Sno-Park Permit is required and may be obtained in Bear Valley. The Calaveras Ranger District has brochures available on areas, safety and rules.

#### Calaveras Big Trees

Located three miles above Arnold, the park charges a fee and offers some groomed cross country trails when snow conditions are adequate. For more information call Calaveras Big Trees State Park at 209-795-2334

#### Big Meadows

One mile east of Liberty Vista Point and three miles west of Tamarack Lodge on Highway 4, it is the newest of the ski areas offered by the Stanislaus National Forest and is not completely developed. The trails are marked but not groomed. For more information call the Calaveras Ranger District at 209-795-1381

# Cottage Springs Play Hill and Ski Resort

This is a privately owned snow play area about ten miles above Big Trees on Highway 4. It has an intermediate ski hill and a play hill with night skiing, too. For more information call 209-795-1209

#### Bear Valley Snowmobile

Open daily, weather permitting. Self-guided snowmobile tours. Sightsee like you've never done before. (209-753-2323)